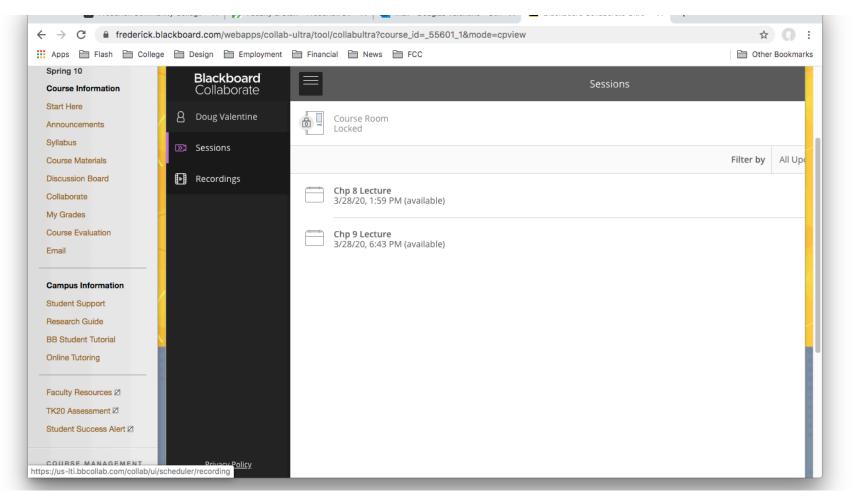

|                       |                           |                          |
| Student Support                                   |                                                                 |                       |                           |                          |
| Research Guide                                    |                                                                 |                       |                           |                          |
| BB Student Tutorial                               |                                                                 |                       |                           |                          |

## In the "Menu" window, click on "Recordings" to see those available



#### Select the recording you wish to view

|                                      | ackboard.com/webapps/collab-ultra/tool/collabultra?col |                  |                     | ☆          |   |
|--------------------------------------|--------------------------------------------------------|------------------|---------------------|------------|---|
| Spring 10<br>Course Information      |                                                        | Recordings       |                     |            | Ø |
| Start Here<br>Announcements          |                                                        |                  | Filter by Recent Re | cordings 🔻 | Q |
| Syllabus                             | Session name / Recording name                          | Date             | Duration