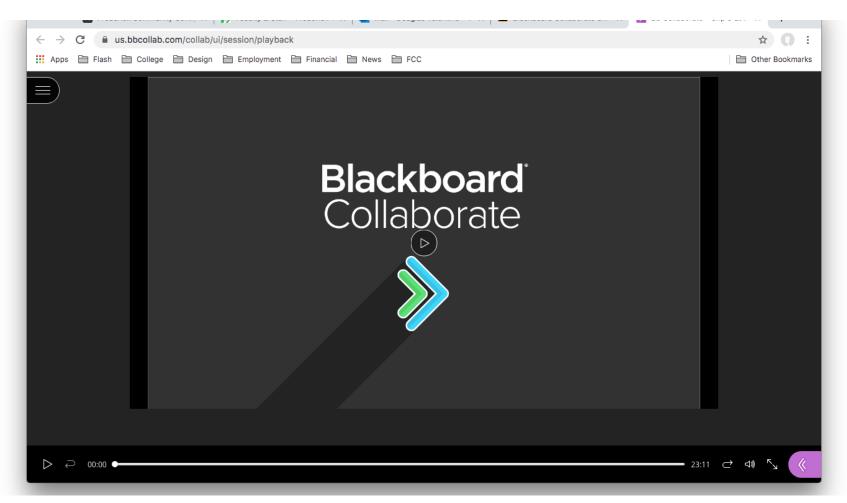

|             |
| 3B Student Tutorial                  |                                              |                  |                         |             |
|                                      |                                              |                  |                         |             |
| Online Tutoring                      |                                              |                  |                         |             |
| Dnline Tutoring                      |                                              |                  |                         |             |
|                                      |                                              |                  |                         |             |

# Select the "Play" icon in center of screen