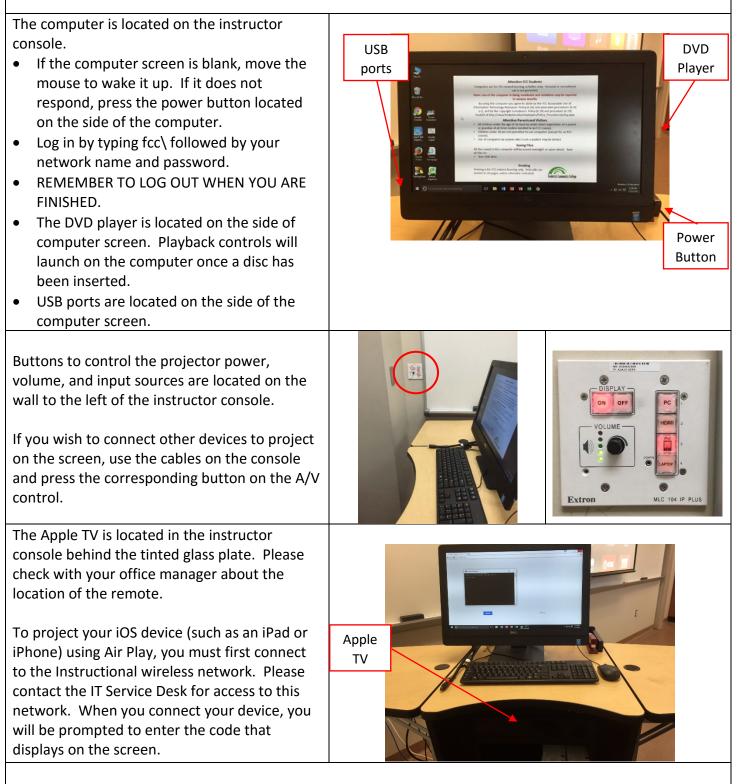

Welcome to **C135**. This general classroom is equipped with a PC, a monitor, a ceiling mounted projector, and an audio video control system with sound.



## PLEASE SEE THE REVERSE SIDE FOR MORE INFORMATION

If you require any software or hardware that is not currently installed in this classroom, please contact your Office Manager.

For immediate technical assistance, please call the IT Service Desk at x3333 from a campus phone or the red help phone in your classroom or by calling 301.846.2509.

For any non-urgent issues or requests, please submit a ticket using the desktop icon or https://servicedesk.frederick.edu using your FCC username and password.

## SECURITY CAN BE REACHED BY CALLING X4444 ON CAMPUS OR 301.846.2453